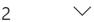

115.0

**Consumer Confidence Indicator** 

21.1%

Change 2020 to 2021

2022

None

6.4%

Which radio station do you prefer to listen to?