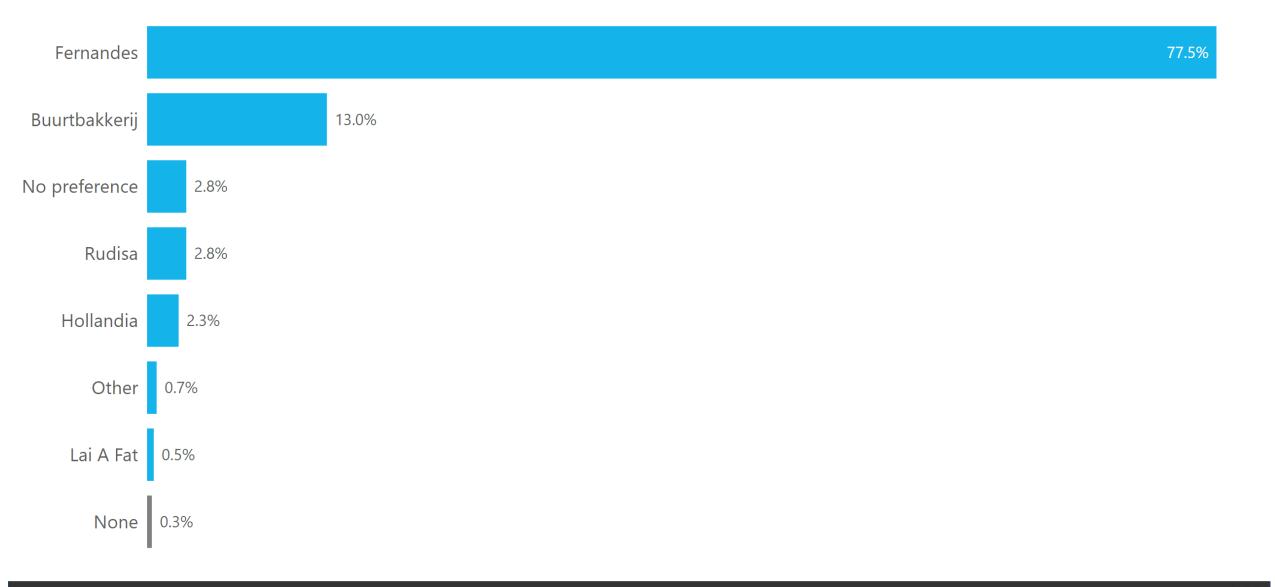

**Consumers Poll** 

 $\checkmark$ 

Where do you plan to travel in the next 12 months?

Bread of which bakery do you prefer to eat?

2022

Which restaurant do you often visit?

. ~

2022