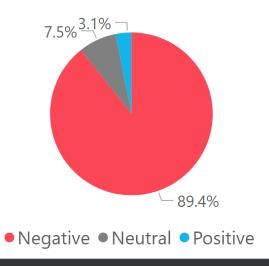

## General

What do you think of your current work situation/prospects?

What do you think of the current general economic situation in Suriname?

How do you expect your work situation/prospects to change in the next 12 months?

How do you expect the general economic situation in Suriname to change in the next 12 months?

Considering the current economic situation, is it an appropriate time to make major purchases or investments?