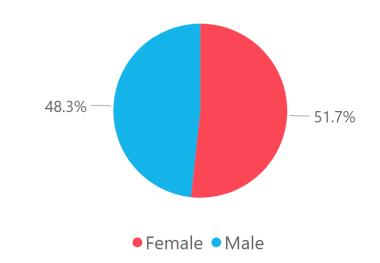

## Consumers Poll Suriname

Results 2019 - 2022

CoreStats CS

Sample Population

Respondents 1282

2022

Respondents Information