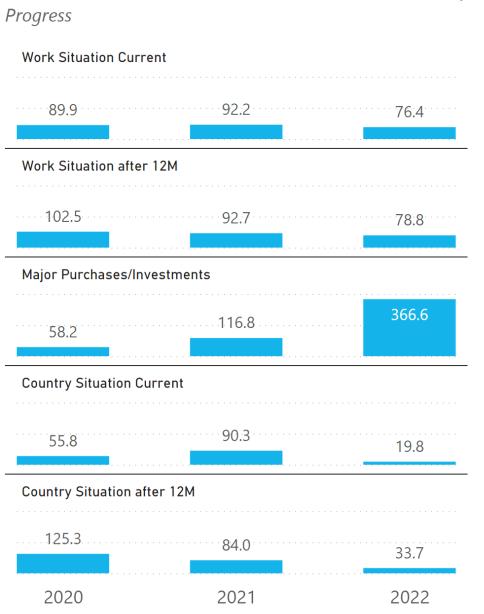

## Consumer Confidence Indicator (CCI)

|                               | Index |       |       | Change |        |        |
|-------------------------------|-------|-------|-------|--------|--------|--------|
| Areas                         | 2020  | 2021  | 2022  | 2020   | 2021   | 2022   |
| Work Situation Current        | 90.0  | 92.2  | 76.6  | -10.0% | 2.4%   | -17.0% |
| Work Situation after 12M      | 102.5 | 92.8  | 79.0  | 2.5%   | -9.5%  | -14.8% |
| Country Situation Current     | 56.3  | 89.7  | 20.6  | -43.7% | 59.4%  | -77.0% |
| Country Situation after 12M   | 125.0 | 84.3  | 34.3  | 25.0%  | -32.5% | -59.4% |
| Major Purchases/Investments   | 58.6  | 115.8 | 364.5 | -41.4% | 97.6%  | 214.6% |
|                               |       |       |       |        |        |        |
| Consumer Confidence Indicator | 86.5  | 95.0  | 115.0 | -13.5% | 9.8%   | 21.1%  |