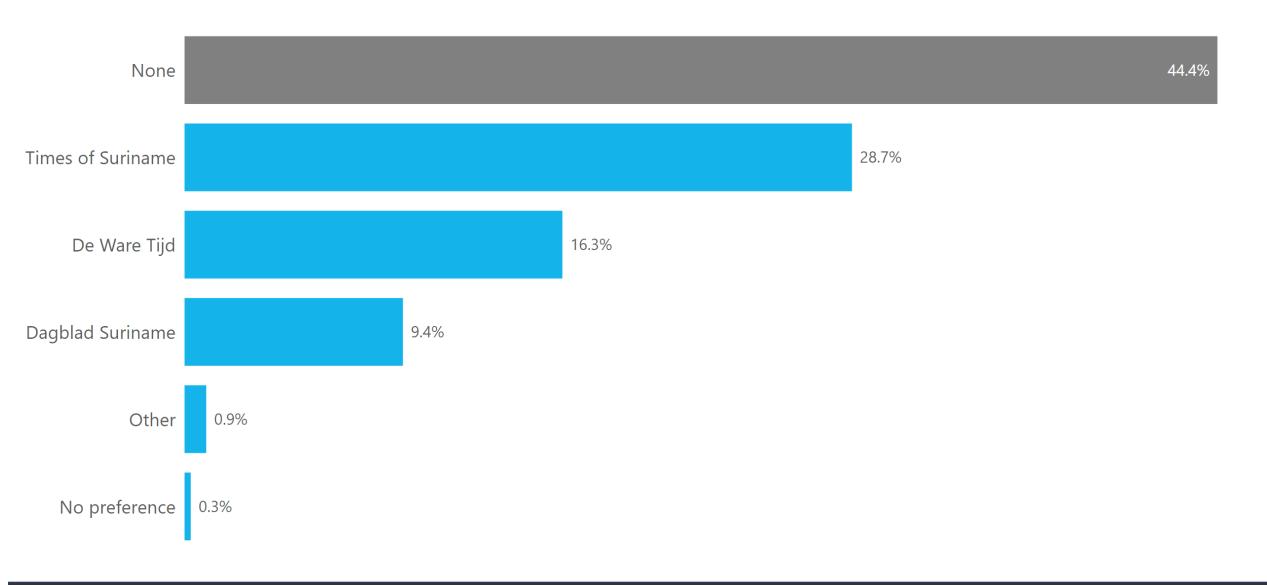

**Consumers Poll** 

 $\checkmark$ 

Where do you plan to travel in the next 12 months?

Bread of which bakery do you prefer to eat?

2022

Which restaurant do you often visit?

. ~

2022