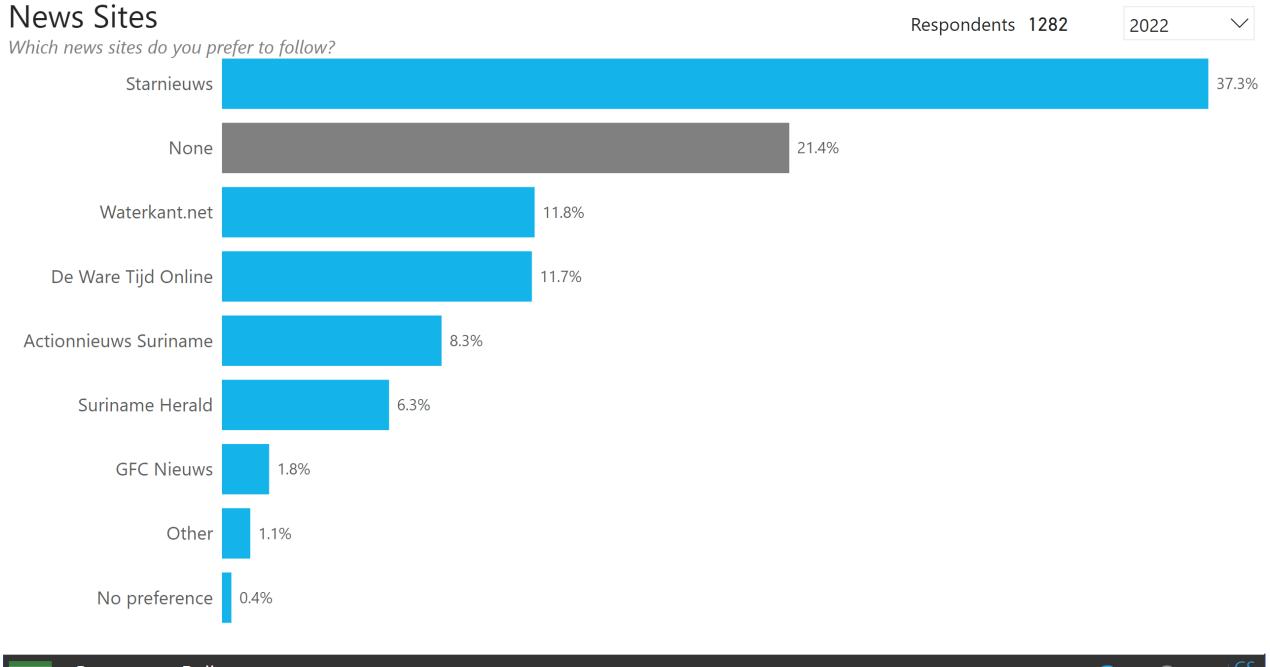

**Consumers Poll** 

 $\checkmark$ 

Where do you plan to travel in the next 12 months?

Bread of which bakery do you prefer to eat?

2022

Which restaurant do you often visit?

. ~

2022