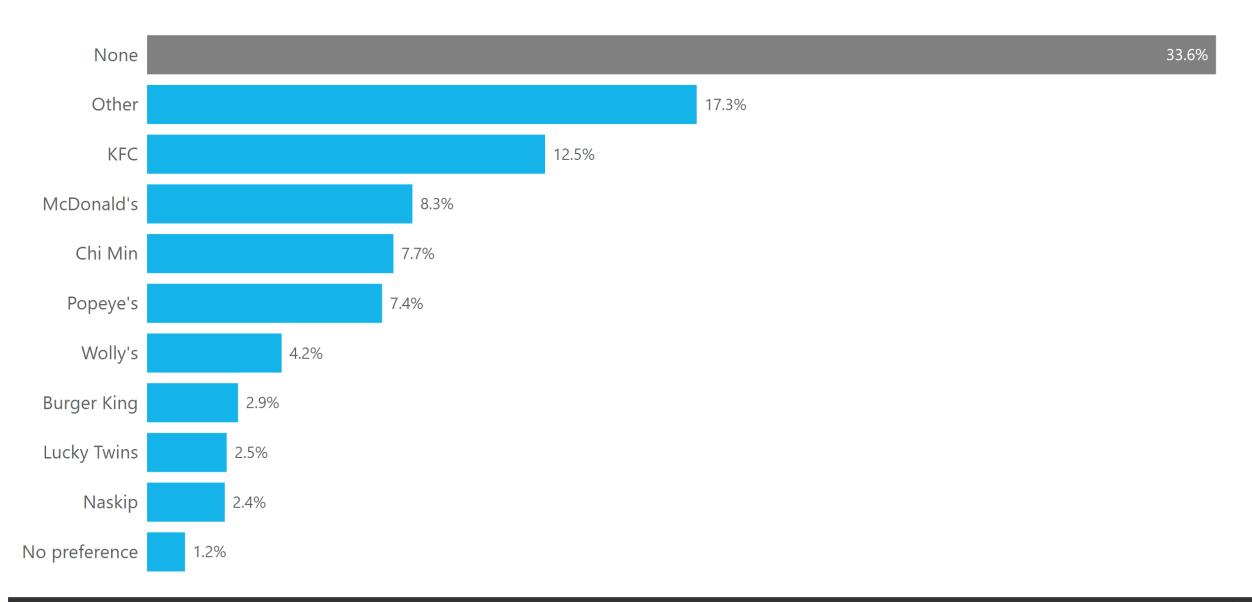

**Consumers Poll** 

 $\checkmark$ 

Where do you plan to travel in the next 12 months?

Bread of which bakery do you prefer to eat?

2022

Which restaurant do you often visit?

. ~

2022