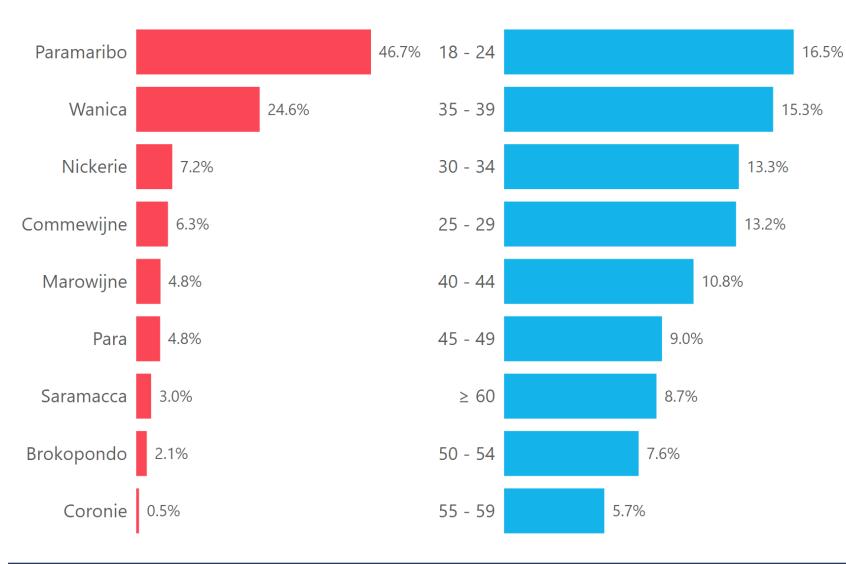

## Consumers Poll Suriname

Results 2019 - 2022

CoreStats CS

Sample Population

Respondents 1282

2022

Respondents Information