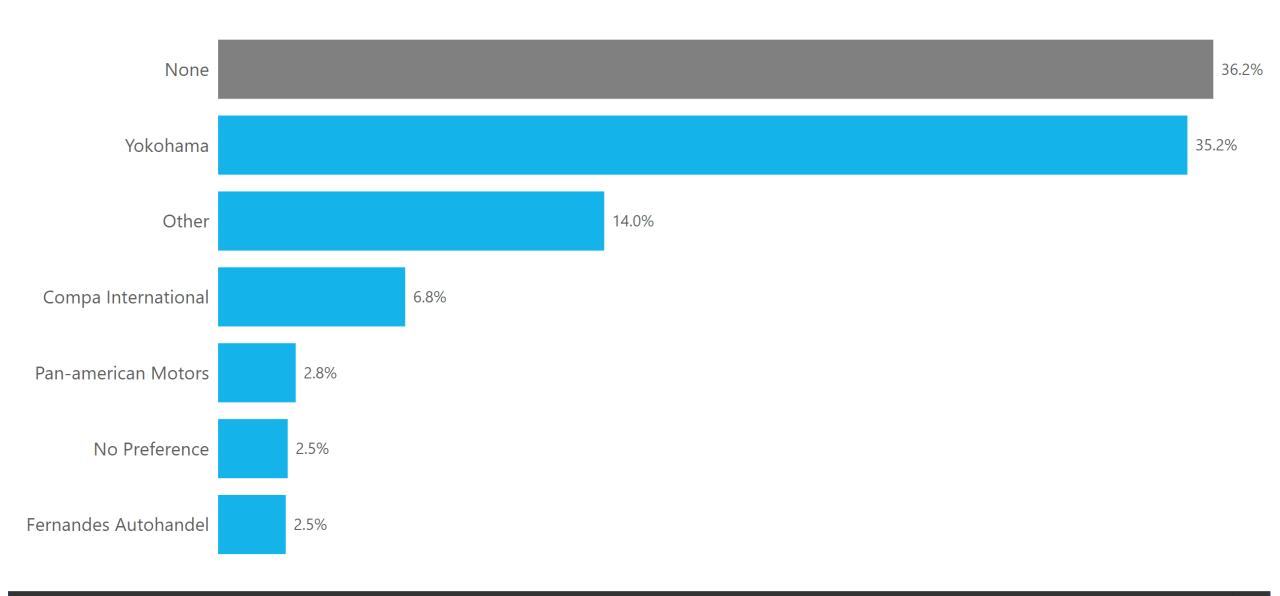

| Country Situation after 12M   | 125.0 | 84.3  | 34.3  | 25.0%  | -32.5% | -59.4% |
| Major Purchases/Investments   | 58.6  | 115.8 | 364.5 | -41.4% | 97.6%  | 214.6% |
|                               |       |       |       |        |        |        |
| Consumer Confidence Indicator | 86.5  | 95.0  | 115.0 | -13.5% | 9.8%   | 21.1%  |

115.0

**Consumer Confidence Indicator** 

21.1%

Change 2020 to 2021









2022





None

6.4%



Which radio station do you prefer to listen to?







**Consumers Poll** 





 $\checkmark$ 























Where do you plan to travel in the next 12 months?





Bread of which bakery do you prefer to eat?



2022



Which restaurant do you often visit?







. ~





2022

 $\vee$ 

Which car dealership do you prefer to do business with?