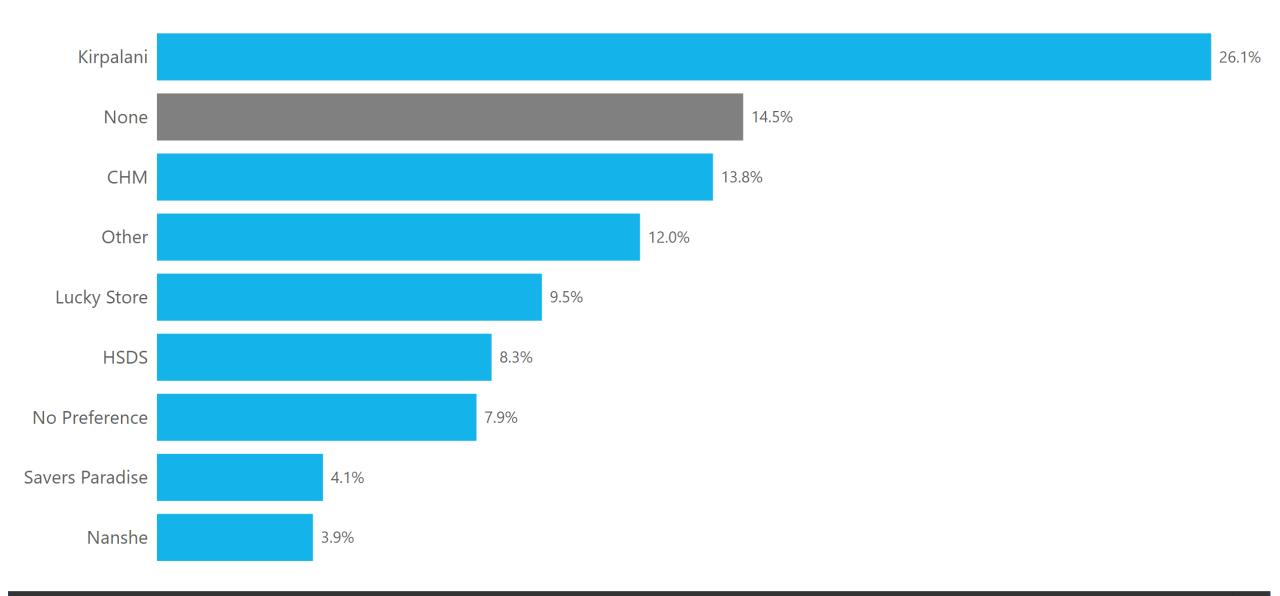

**Consumers Poll** 

 $\checkmark$ 

Where do you plan to travel in the next 12 months?

Bread of which bakery do you prefer to eat?

2022

Which restaurant do you often visit?

. ~

2022