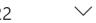

|
| Country Situation Current     | 56.3  | 89.7  | 20.6  | -43.7% | 59.4%  | -77.0% |
| Country Situation after 12M   | 125.0 | 84.3  | 34.3  | 25.0%  | -32.5% | -59.4% |
| Major Purchases/Investments   | 58.6  | 115.8 | 364.5 | -41.4% | 97.6%  | 214.6% |
|                               |       |       |       |        |        |        |
| Consumer Confidence Indicator | 86.5  | 95.0  | 115.0 | -13.5% | 9.8%   | 21.1%  |

115.0

**Consumer Confidence Indicator** 

21.1%

Change 2020 to 2021









2022





None

6.4%



Which radio station do you prefer to listen to?







**Consumers Poll** 





 $\checkmark$ 























Where do you plan to travel in the next 12 months?





Bread of which bakery do you prefer to eat?



2022



Which restaurant do you often visit?







. ~





2022

 $\vee$ 

Which car dealership do you prefer to do business with?