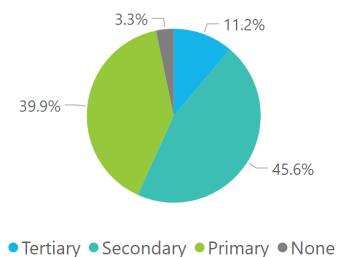

## Consumers Poll Suriname

Results 2019 - 2022

CoreStats CS

Sample Population

Respondents 1282

2022

Respondents Information