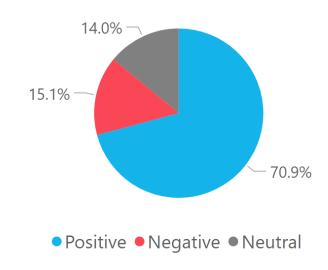

## General

What do you think of your current work situation/prospects?

What do you think of the current general economic situation in Suriname?

How do you expect your work situation/prospects to change in the next 12 months?

How do you expect the general economic situation in Suriname to change in the next 12 months?

Considering the current economic situation, is it an appropriate time to make major purchases or investments?