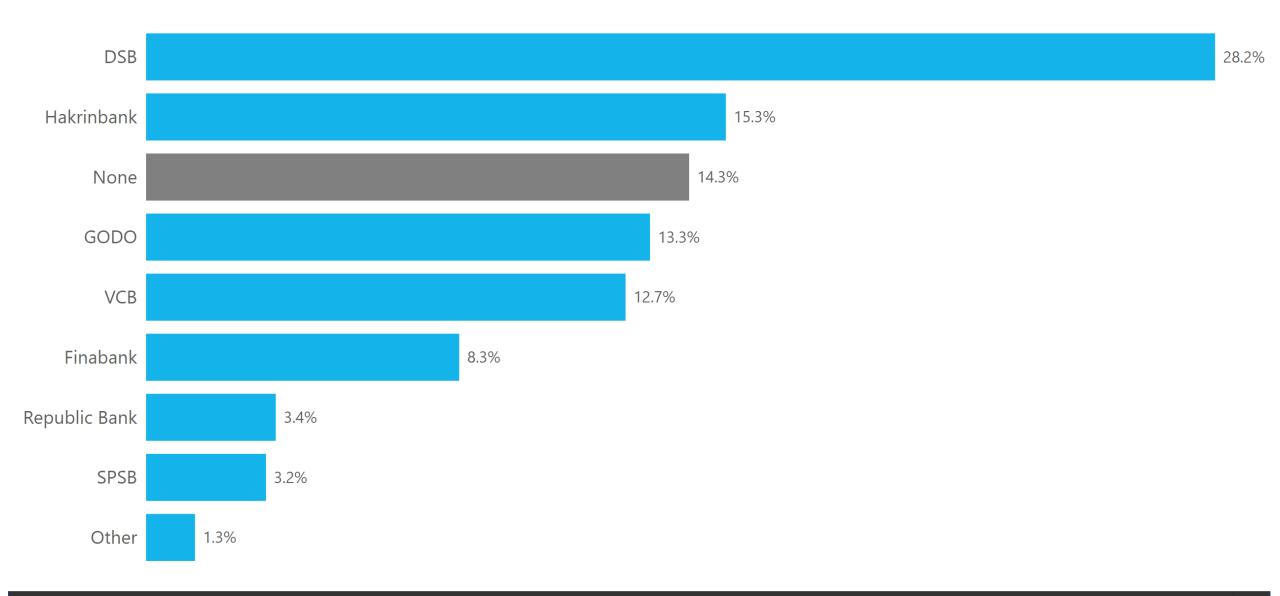

|
| Work Situation Current        | 90.0  | 92.2  | 76.6  | -10.0% | 2.4%   | -17.0% |
| Work Situation after 12M      | 102.5 | 92.8  | 79.0  | 2.5%   | -9.5%  | -14.8% |
| Country Situation Current     | 56.3  | 89.7  | 20.6  | -43.7% | 59.4%  | -77.0% |
| Country Situation after 12M   | 125.0 | 84.3  | 34.3  | 25.0%  | -32.5% | -59.4% |
| Major Purchases/Investments   | 58.6  | 115.8 | 364.5 | -41.4% | 97.6%  | 214.6% |
|                               |       |       |       |        |        |        |
| Consumer Confidence Indicator | 86.5  | 95.0  | 115.0 | -13.5% | 9.8%   | 21.1%  |

115.0

**Consumer Confidence Indicator** 

21.1%

Change 2020 to 2021









2022





None

6.4%



Which radio station do you prefer to listen to?







**Consumers Poll** 





 $\checkmark$ 























Where do you plan to travel in the next 12 months?





Bread of which bakery do you prefer to eat?



2022



Which restaurant do you often visit?







. ~





2022

 $\vee$ 

Which car dealership do you prefer to do business with?