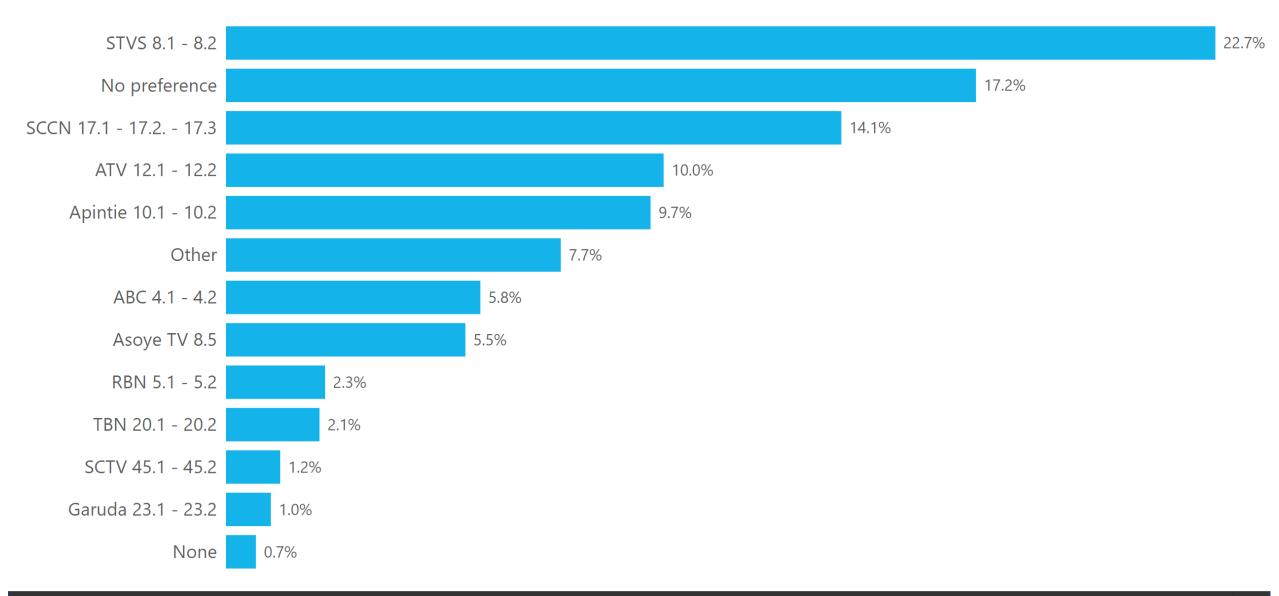

**Consumers Poll** 

 $\checkmark$ 

Where do you plan to travel in the next 12 months?

Bread of which bakery do you prefer to eat?

2022

Which restaurant do you often visit?

. ~

2022