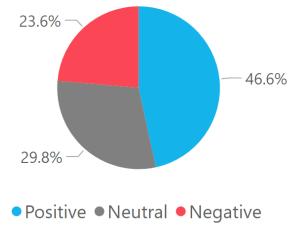

## General

What do you think of your current work situation/prospects?

What do you think of the current general economic situation in Suriname?

How do you expect your work situation/prospects to change in the next 12 months?

How do you expect the general economic situation in Suriname to change in the next 12 months?

Considering the current economic situation, is it an appropriate time to make major purchases or investments?