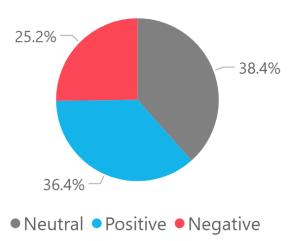

## General

What do you think of your current work situation/prospects?

What do you think of the current general economic situation in Suriname?

How do you expect your work situation/prospects to change in the next 12 months?

How do you expect the general economic situation in Suriname to change in the next 12 months?

Considering the current economic situation, is it an appropriate time to make major purchases or investments?