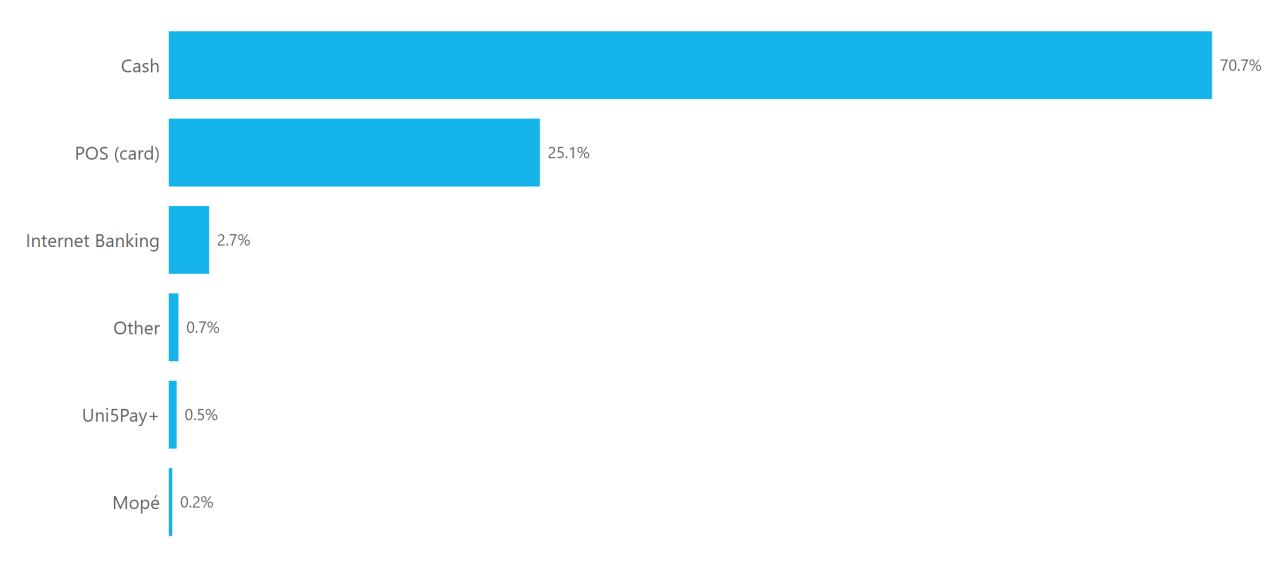

**Consumers Poll** 

 $\checkmark$ 

Where do you plan to travel in the next 12 months?

Bread of which bakery do you prefer to eat?

2022

Which restaurant do you often visit?

. ~

2022