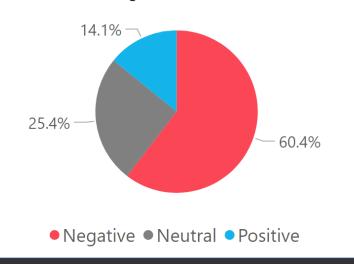

## General

What do you think of your current work situation/prospects?

What do you think of the current general economic situation in Suriname?

How do you expect your work situation/prospects to change in the next 12 months?

How do you expect the general economic situation in Suriname to change in the next 12 months?

Considering the current economic situation, is it an appropriate time to make major purchases or investments?