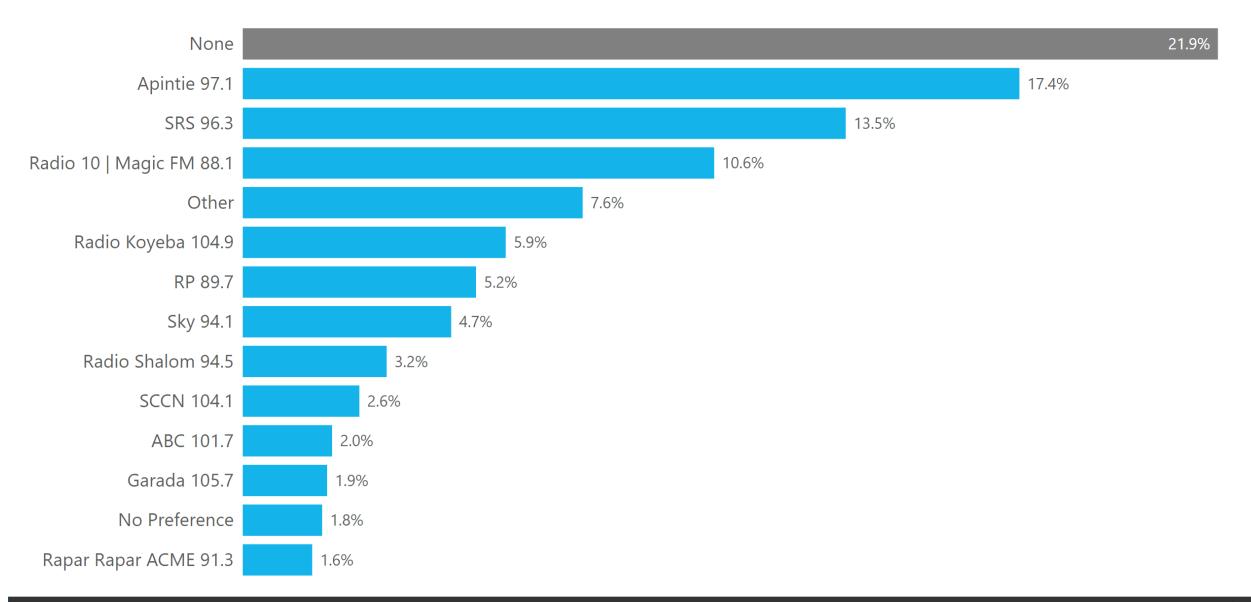

**Consumers Poll** 

 $\checkmark$ 

Where do you plan to travel in the next 12 months?

Bread of which bakery do you prefer to eat?

2022

Which restaurant do you often visit?

. ~

2022